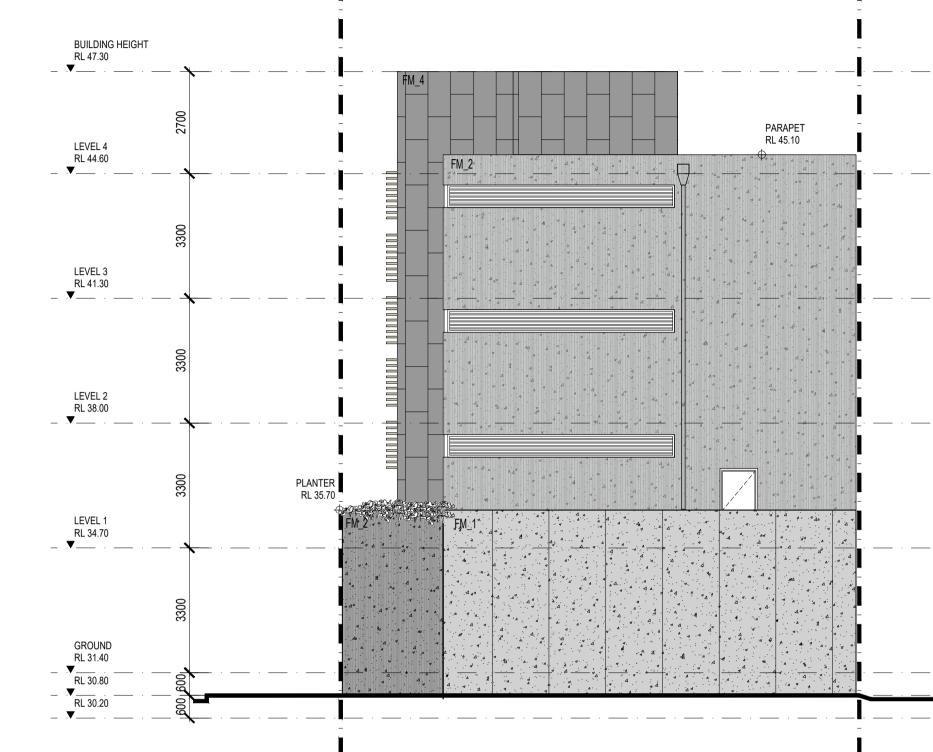

|                             |          |                     |      |                    |      | I                     |                   |
|-----------------------------|----------|---------------------|------|--------------------|------|-----------------------|-------------------|
| BUILDING HEIGHT<br>RL 47.30 | <u> </u> |                     |      | <b>•</b> · · · · · | <br> | ]<br>                 |                   |
| LEVEL 4                     |          |                     |      |                    |      | PARAPET -<br>RL 45.10 |                   |
| LEVEL 4<br>RL 44.60<br>     |          |                     | FM_1 |                    |      |                       |                   |
| LEVEL 3<br>RL 41.30         |          |                     |      |                    |      |                       |                   |
|                             |          |                     |      |                    |      |                       |                   |
| LEVEL 2<br>RL 38.00<br>▼    |          |                     |      |                    |      |                       |                   |
| LEVEL 1                     |          | PLANTER<br>RL 35.70 |      |                    |      | PL                    | _ANTER<br>_ 35.70 |
| RL 34.70                    |          |                     |      |                    |      |                       | _ · · ·           |
| GROUND<br>RL 31.40          |          |                     |      |                    |      |                       |                   |
| RL 31.40<br>− ▼ RL 30.80 −  |          |                     |      |                    |      |                       | _ · · ·           |