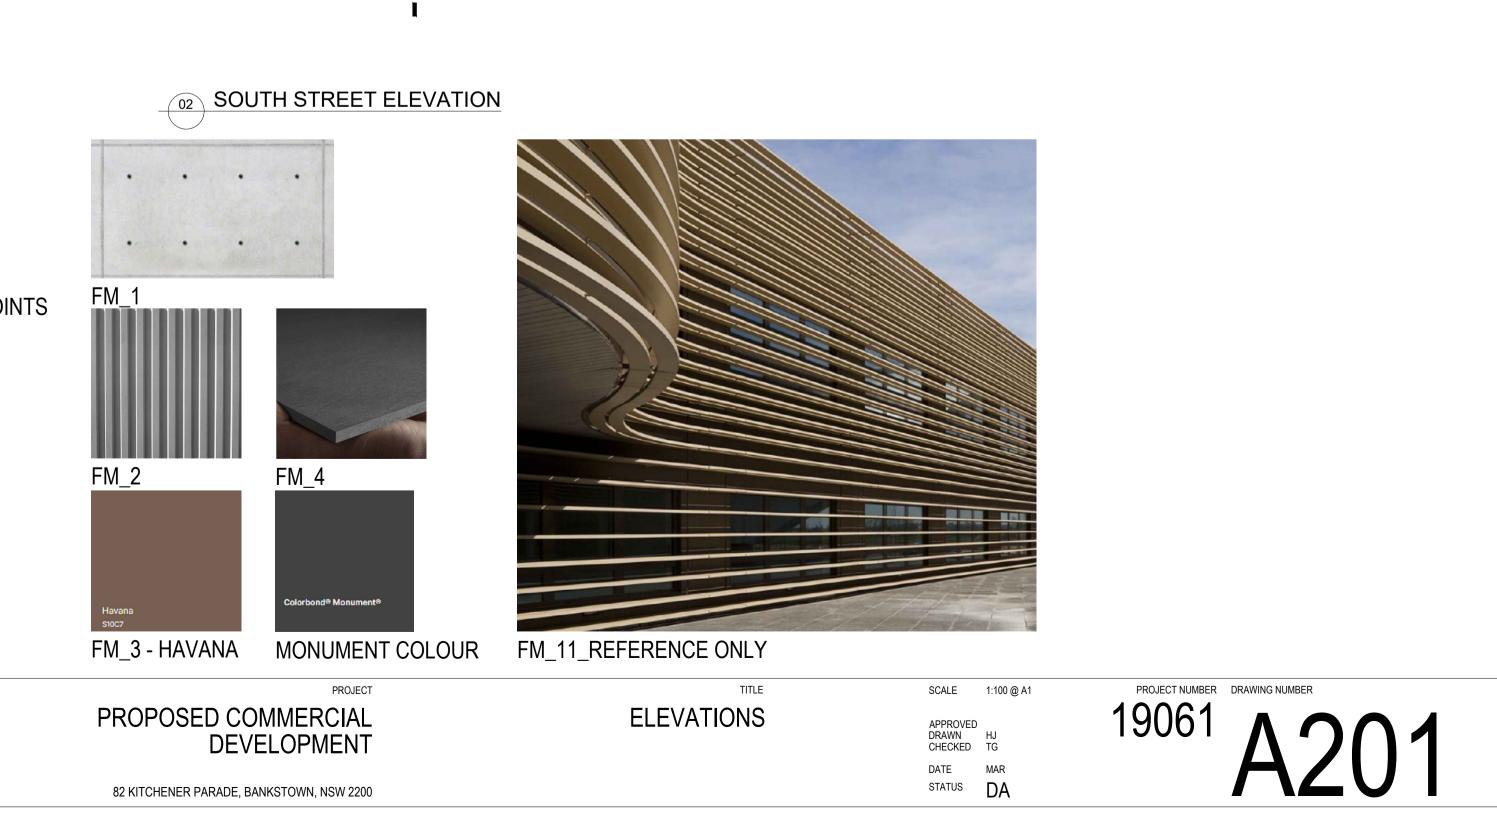

## MATERIAL SCHEDULE

- FM\_1 ON SITE CONCRETE TEXTURE\_1
- FM\_2 ON SITE CONCRETE TEXTURE\_2
- FM\_3 CFC CLADDING EXO TEC HAVANA COLOUR
- FM\_4 CFC CLADDING EQUITONE TECTIVA COLOUR TE85 GRAPHITE EXPOSED JOINTS
- FM\_10 PC ALUMINIUM CURTAIN WALL SUN SHADE BRACKET MONUMENT COLOUR
- FM\_11 PC ALUMINIUM SUN SHADE PROFILE HAVANA COLOUR
- FM\_12 PC ALUMINIUM COMERCIAL RANGE WINDOWS AND DOORS MONUMENT COLOUR
- FM\_13 PC ALUMINIUM LOUVER WINDOWS & DOOR MONUMENT COLOUR
- FM\_14 PC ALUMINIUM HORIZONTAL ELEMENTS HAVANA COLOUR